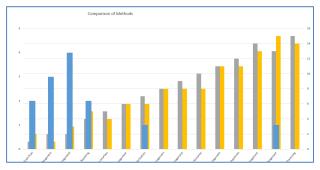

## **Forced Rank Analysis**

Ballots are entered into tool

Calculations by 3 Methods

- Plurality
- Borda Count
- Pairwise Comparison

Graphical presentation of input and output data

Final ranking (1 to 3)

Everyone provides input!

| Process:                   | Plurality     | Borda<br>Cour 💌 | Pairwise | Augure Daula |   | Rank    |
|----------------------------|---------------|-----------------|----------|--------------|---|---------|
|                            | ▼ Flurality ▼ |                 |          | Average R    | * | (1-5) 🔻 |
| PS 30 - Coleman Blvd       | 1             | 1               | 1        | 1            |   | 5       |
| PS 95 - Hobcaw Drive       |               | 2               | 2        | 2            |   | 5       |
| PS 63 - East Ridge         |               | 3               | 3        | 3            |   | 5       |
| PS 123 - 1ot               |               | 5               | 3        | 4            |   | 4       |
| PS 127 - on                |               | 4               | 5        | 4            |   | 4       |
| PS 33 - Sessions Tract     | -             | 6               | 6        | 6            |   | 4       |
| PS 62 - Runaway Bay        |               | 7               | 6        | 6            |   | 4       |
| PS 100 - Remley's Point    |               | 8               | 8        | 8            |   | 3       |
| PS 64 - Molasses Creek I   |               | 10              | 9        | 9            |   | 3       |
| PS 32 - Patriots Point     |               | 9               | 10       | 9            |   | 3       |
| PS 92 - Bayview I          |               | 11              | 11       | 11           |   | 3       |
| PS 1 - F Hotel             |               | 13              | 12       | 12           |   | 3       |
| PSS 👌 k 🚍 🌈                |               | 12              | 13       | 12           |   | 3       |
| PS 60 - Monasses oreen 1   |               | - 14            | 14       | 14           |   | 2       |
| PS 61 - Office Park        |               | 15              | 16       | 15           |   | 2       |
| PS 79 - Hobcaw Point       |               | 16              | 15       | 15           |   | 2       |
| PS 96 - Copahee Ct         |               | 17              | 17       | 17           |   | 2       |
| PS 69 - Harbor Watch       |               | 18              | 18       | 18           |   | 1       |
| PS 98 - N. Hobcaw Drive    |               | 19              | 19       | 19           |   | 1       |
| PS 151 - The les           | V V           | 19              | 20       | 19           |   | 1       |
| PS 66 - On the             |               | 22              | 21       | 21           |   | 1       |
| PS 93 - Bayview II         |               | 23              | 22       | 22           |   | 1       |
| PS 99 - Coinbow            |               | 21              | 23       | 22           |   | 1       |
| PS 122 - PP Sports Complex |               | 24              | 24       | 24           |   | 1       |