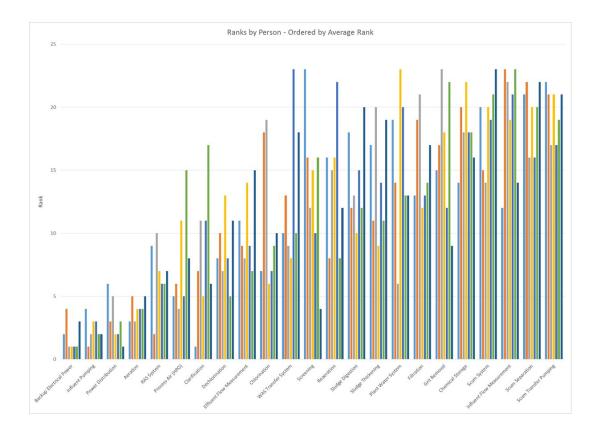

#### **Summary of Individual Rankings**

## **Forced Rank Analysis**

Ballots are entered into tool

Calculations by 3 Methods

- Plurality
- Borda Count
- Pairwise Comparison

Graphical presentation of input and output data

Final ranking (1 to 3)

Everyone provides input!

| Process:                   | Plurality     | Borda<br>Cour 💌 | Pairwise | Augure Daula |   | Rank    |
|----------------------------|---------------|-----------------|----------|--------------|---|---------|
|                            | ▼ Flurality ▼ |                 |          | Average R    | * | (1-5) 🔻 |
| PS 30 - Coleman Blvd       | 1             | 1               | 1        | 1            |   | 5       |
| PS 95 - Hobcaw Drive       |               | 2               | 2        | 2            |   | 5       |
| PS 63 - East Ridge         |               | 3               | 3        | 3            |   | 5       |
| PS 123 - 1ot               |               | 5               | 3        | 4            |   | 4       |
| PS 127 - on                |               | 4               | 5        | 4            |   | 4       |
| PS 33 - Sessions Tract     | -             | 6               | 6        | 6            |   | 4       |
| PS 62 - Runaway Bay        |               | 7               | 6        | 6            |   | 4       |
| PS 100 - Remley's Point    |               | 8               | 8        | 8            |   | 3       |
| PS 64 - Molasses Creek I   |               | 10              | 9        | 9            |   | 3       |
| PS 32 - Patriots Point     |               | 9               | 10       | 9            |   | 3       |
| PS 92 - Bayview I          |               | 11              | 11       | 11           |   | 3       |
| PS 1 - F Hotel             |               | 13              | 12       | 12           |   | 3       |
| PSS 👌 k 🚍 🌈                |               | 12              | 13       | 12           |   | 3       |
| PS 60 - Monasses oreen 1   |               | - 14            | 14       | 14           |   | 2       |
| PS 61 - Office Park        |               | 15              | 16       | 15           |   | 2       |
| PS 79 - Hobcaw Point       |               | 16              | 15       | 15           |   | 2       |
| PS 96 - Copahee Ct         |               | 17              | 17       | 17           |   | 2       |
| PS 69 - Harbor Watch       |               | 18              | 18       | 18           |   | 1       |
| PS 98 - N. Hobcaw Drive    |               | 19              | 19       | 19           |   | 1       |
| PS 151 - The les           | V V           | 19              | 20       | 19           |   | 1       |
| PS 66 - On the             |               | 22              | 21       | 21           |   | 1       |
| PS 93 - Bayview II         |               | 23              | 22       | 22           |   | 1       |
| PS 99 - Coinbow            |               | 21              | 23       | 22           |   | 1       |
| PS 122 - PP Sports Complex |               | 24              | 24       | 24           |   | 1       |